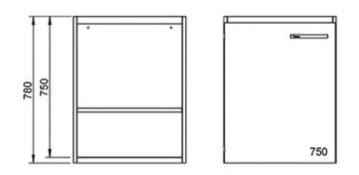

## 🔀 Köttermann

|                                  | Width |     |     |      | Height |     | Carcass depth |     |
|----------------------------------|-------|-----|-----|------|--------|-----|---------------|-----|
| With steel plinth                | 450   | 600 | 900 | 1200 | 720    | 870 | 350           | 500 |
| With steel plinth for front sink | 300   | -   | -   | -    | 720    | 870 | -             | 500 |
| With castors                     | 450   | 600 | 900 | 1200 | 580    | 730 | -             | 500 |
| For installation in frames       | 450   | 600 | 900 | 1200 | 480    | 630 | -             | 500 |

Dimensions [mm]