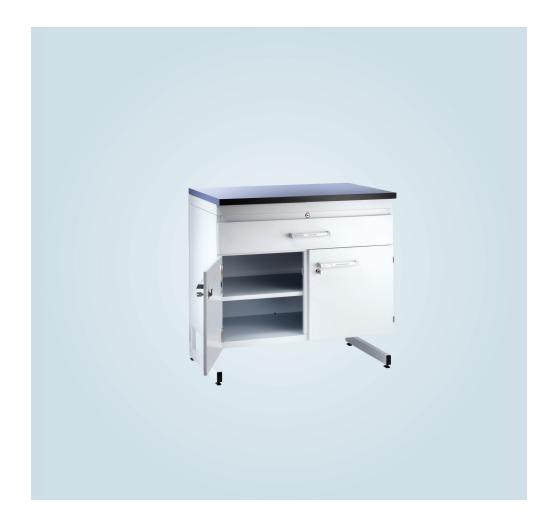

## Utensils always ready to hand

- Customized storage space as a mobile cabinet, frame base cabinet or solid with a steel plinth
- $\checkmark$  Flexibly and individually configurable
- ✓ C-frame or A-frame
- ✓ Worktops matched to your requirements

## 🔀 Köttermann

|                                  | Width |     |     |      | Height |     | Carcass depth |     |
|----------------------------------|-------|-----|-----|------|--------|-----|---------------|-----|
| With steel plinth                | 450   | 600 | 900 | 1200 | 720    | 870 | 350           | 500 |
| With steel plinth for front sink | 300   | -   | -   | -    | 720    | 870 | -             | 500 |
| With castors                     | 450   | 600 | 900 | 1200 | 580    | 730 | -             | 500 |
| For installation in frames       | 450   | 600 | 900 | 1200 | 480    | 630 | -             | 500 |