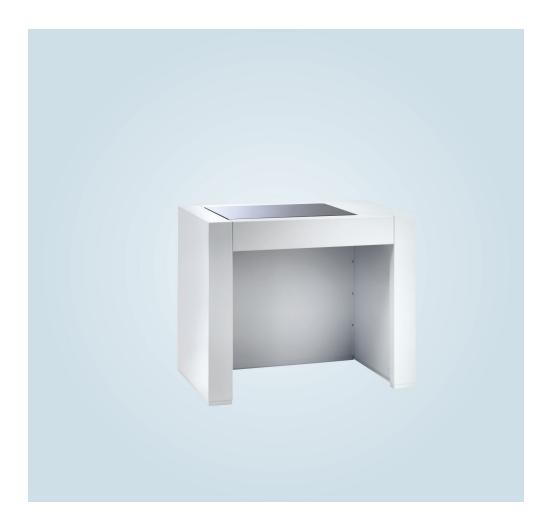

### Efficient weighing – Special balance bench

- $\checkmark$  For vibration-damped weighing
- $\checkmark$  Free-standing or for integration in a bench arrangement
- $\checkmark$  Available for sitting and standing work height

|                              |                | Width |      |      |     | Height |     | Bench depth |  |
|------------------------------|----------------|-------|------|------|-----|--------|-----|-------------|--|
| Single bench without castors | 900            | 1200  | 1500 | 1800 | 750 | 900    | 600 | 750         |  |
| Single bench with castors    | 900            | 1200  | 1500 | 1800 | 750 | 900    | 600 | 750         |  |
| Heavy-duty bench             |                | 1200  | 1500 | 1800 | 750 | 900    | 600 | 750         |  |
| Balance bench, free-standing | 900            | -     | -    | -    | 750 | 900    | 600 | -           |  |
| Balance bench, built-in      | approx.<br>900 | -     | -    | -    | 750 | 900    | -   | -           |  |