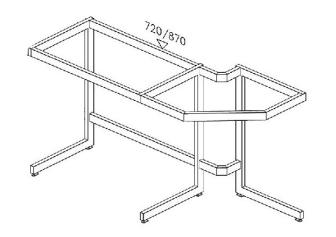

# Flexible mounting: Bench frames and underbench cabinet frames

- ✓ A-frame variants ensure high load capacity
- ✓ C-frame variants optimise leg room
- Variants for octagonal worktops and underbench cabinets from 90° to 360°
- ✓ High load capacity with both variants:
  - C-frame: 250 kg/m<sup>2</sup> bench area
  - A-frame 350 kg/m<sup>2</sup> bench area

|         | Width |     |      |      | He   | eight | Bench depth |     |     |     |
|---------|-------|-----|------|------|------|-------|-------------|-----|-----|-----|
| A-frame | 600   | 900 | 1200 | 1500 | 1800 | 720   | 870         | 600 | 750 | 900 |
| C-frame | 600   | 900 | 1200 | 1500 | 1800 | 720   | 870         | 600 | 750 | 900 |