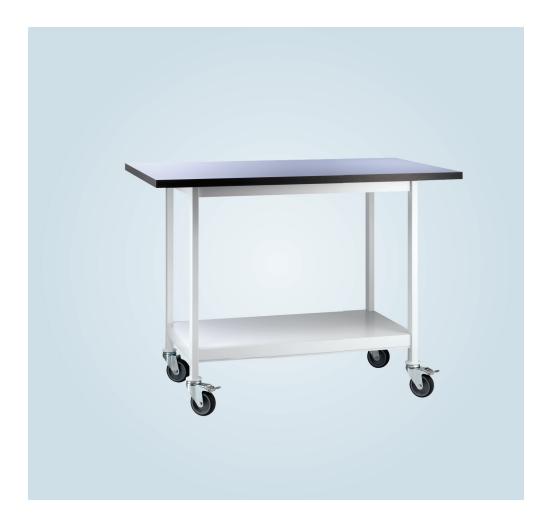

# Adaptable footprint

Versatile single benches:

- $\checkmark$  Mobile with castors, load capacity up to 100 kg
- Flexibly adjustable height without castors, load capacity up to 300 kg
- Also available as a heavy-duty bench for point loads up to 200 kg or surface loads up to 400 kg

|                              |                | Width |      |      |     | Height |     | Bench depth |  |
|------------------------------|----------------|-------|------|------|-----|--------|-----|-------------|--|
| Single bench without castors | 900            | 1200  | 1500 | 1800 | 750 | 900    | 600 | 750         |  |
| Single bench with castors    | 900            | 1200  | 1500 | 1800 | 750 | 900    | 600 | 750         |  |
| Heavy-duty bench             |                | 1200  | 1500 | 1800 | 750 | 900    | 600 | 750         |  |
| Balance bench, free-standing | 900            | -     | -    | -    | 750 | 900    | 600 | -           |  |
| Balance bench, built-in      | approx.<br>900 | -     | -    | -    | 750 | 900    | -   | -           |  |