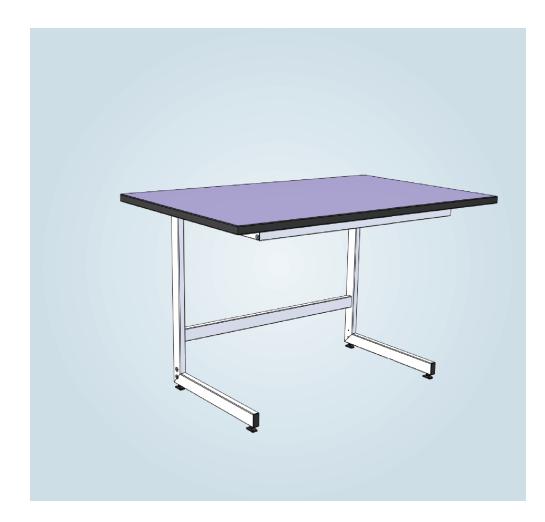

# Flexible mounting: Bench frames and underbench cabinet frames

- ✓ A-frame variants ensure high load capacity
- ✓ C-frame variants optimise leg room
- Variants for octagonal worktops and underbench cabinets from 90° to 360°
- ✓ High load capacity with both variants:
  - C-frame: 250 kg/m<sup>2</sup> bench area
  - A-frame 350 kg/m<sup>2</sup> bench area

|         | Width |     |      |      | He   | eight | Bench depth |     |     |     |
|---------|-------|-----|------|------|------|-------|-------------|-----|-----|-----|
| A-frame | 600   | 900 | 1200 | 1500 | 1800 | 720   | 870         | 600 | 750 | 900 |
| C-frame | 600   | 900 | 1200 | 1500 | 1800 | 720   | 870         | 600 | 750 | 900 |