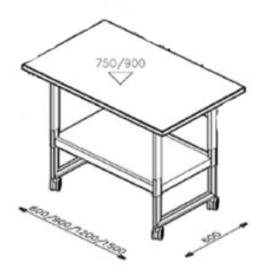

# Adaptable footprint

Versatile single benches:

- $\checkmark$  Mobile with castors, load capacity up to 100 kg
- Flexibly adjustable height without castors, load capacity up to 300 kg
- Also available as a heavy-duty bench for point loads up to 200 kg or surface loads up to 400 kg

|                              |                | Width |      |      |     | Height |     | Bench depth |  |
|------------------------------|----------------|-------|------|------|-----|--------|-----|-------------|--|
| Single bench without castors | 900            | 1200  | 1500 | 1800 | 750 | 900    | 600 | 750         |  |
| Single bench with castors    | 900            | 1200  | 1500 | 1800 | 750 | 900    | 600 | 750         |  |
| Heavy-duty bench             |                | 1200  | 1500 | 1800 | 750 | 900    | 600 | 750         |  |
| Balance bench, free-standing | 900            | -     | -    | -    | 750 | 900    | 600 | -           |  |
| Balance bench, built-in      | approx.<br>900 | -     | -    | -    | 750 | 900    | -   | -           |  |

Dimensions [mm]