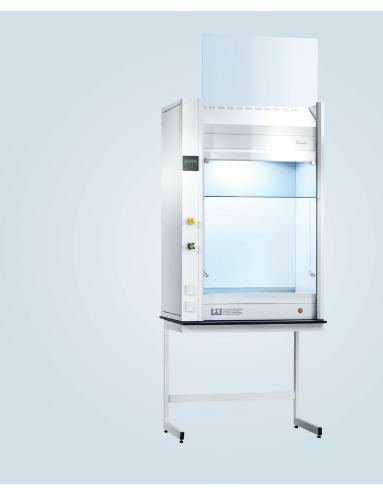

## Protection in a very small package

Pharmacy fume cupboards are space-saving and versatile small fume cupboards specifically designed for handling hazardous substances in pharmacies.

## 🔀 Köttermann

- Fulfil the requirements of Section 4 paragraph 2
  of the German Ordinance on the Operation of Pharmacies
- For working safely with dust-forming preparations and volatile chemicals in small laboratories
- ✓ Integrated air flow monitoring
- Connection to customer-provided fume extraction system
- ✓ Fully adjustable polyacrylic sash