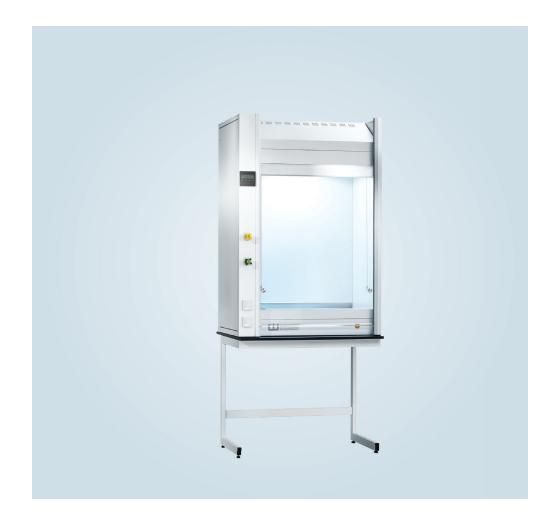

## Protection in a very small package

Pharmacy fume cupboards are space-saving and versatile small fume cupboards specifically designed for handling hazardous substances in pharmacies.

## 🔀 Köttermann

- Fulfil the requirements of Section 4 paragraph 2
  of the German Ordinance on the Operation of Pharmacies
- For working safely with dust-forming preparations and volatile chemicals in small laboratories
- ✓ Integrated air flow monitoring
- Connection to customer-provided fume extraction system
- ✓ Fully adjustable polyacrylic sash