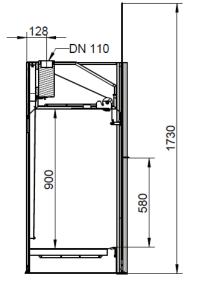

## 🔀 Köttermann

| Width                             | 900  | 900  | 900  | 900  |
|-----------------------------------|------|------|------|------|
| Front height                      | 1350 | 1350 | 1350 | 1350 |
| Depth                             | 640  | 640  | 640  | 640  |
| Usable space width                | 795  | 795  | 795  | 795  |
| Usable space height               | 900  | 900  | 900  | 900  |
| Usable space depth                | 570  | 570  | 570  | 570  |
| Fan                               | Х    | -    | -    | Х    |
| Services                          | Х    | Х    | -    | -    |
| Minimum required volume flow rate | 250  | 250  | 250  | 250  |

Dimensions [mm] / Volume flow rate [m³/h]

\*\* Alarm value