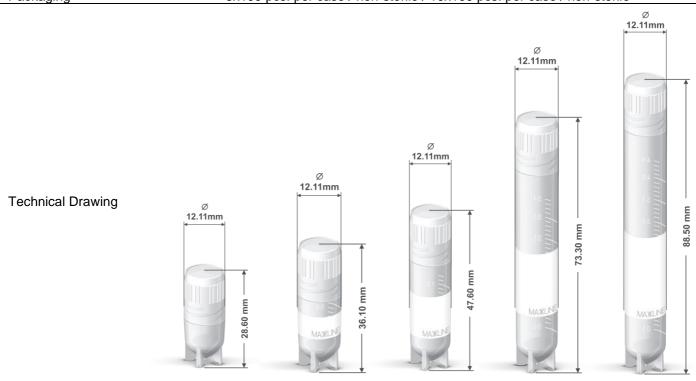

## Product Specification Sheet

| Volume                               | 0,5 mL                                                                                                                                                                                                                                                                                                                                       | 1,0 mL        | 2,0 mL        | 4,0 mL        | 5,0 mL        |
|--------------------------------------|----------------------------------------------------------------------------------------------------------------------------------------------------------------------------------------------------------------------------------------------------------------------------------------------------------------------------------------------|---------------|---------------|---------------|---------------|
| Catalogue no.                        | MLC05<br>MLC05N                                                                                                                                                                                                                                                                                                                              | MLC1<br>MLC1N | MLC2<br>MLC2N | MLC4<br>MLC4N | MLC5<br>MLC5N |
| Maximum Volume:                      |                                                                                                                                                                                                                                                                                                                                              |               |               |               |               |
| Max indicator -20°                   | 0,5                                                                                                                                                                                                                                                                                                                                          | 0,9           | 1,7           | 3,5           | 4,5           |
| Max indicator -80°                   | 0,4                                                                                                                                                                                                                                                                                                                                          | 0,9           | 1,5           | 3,5           | 4,5           |
| Graduation                           | No                                                                                                                                                                                                                                                                                                                                           | Yes           | Yes           | Yes           | Yes           |
| Material                             | Polypropylene (tube and cap)                                                                                                                                                                                                                                                                                                                 |               |               |               |               |
| Certified RNase,<br>DNase,DNA and    |                                                                                                                                                                                                                                                                                                                                              |               |               |               |               |
| Pyrogen free                         | Yes                                                                                                                                                                                                                                                                                                                                          | Yes           | Yes           | Yes           | Yes           |
| Features                             | Lip seal closure, Half turn quick seal, with writing area, anti-rotation lid and external thread. Star foot anti-rotation bottom, Self-standing style with conical bottom shape. Withstand temperatures to -196°C. CE Marked for storage of diagnostic samples in the EU. Compliant with IATA for shipping.                                  |               |               |               |               |
| Production Standards<br>& Procedures | Production is GMP oriented. Fulfills the criteria of medical devices according to European Directive 42/93/ECC. MAXXLINE Cryo tubes are designed and manufactured in Germany in a clean room environment. Hygienic production is ensured by a sealed area. All produced of raw materials, compliant to applicable regulations and standards. |               |               |               |               |
| Packaging                            | 5x100 pcs. per case / sterile / 10x100 pcs. per case / sterile<br>5x100 pcs. per case / non-sterile / 10x100 pcs. per case / non-sterile                                                                                                                                                                                                     |               |               |               |               |