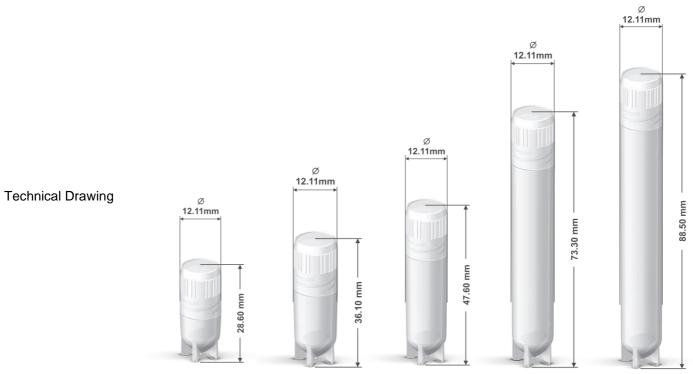

## **Product Specification Sheet**

| Volume                               | 0,5 mL                                                                                                                                                                                                                                                                                                                                       | 1,0 mL  | 2,0 mL  | 4,0 mL  | 5,0 mL  |
|--------------------------------------|----------------------------------------------------------------------------------------------------------------------------------------------------------------------------------------------------------------------------------------------------------------------------------------------------------------------------------------------|---------|---------|---------|---------|
| Catalogue no.                        | MLC05-NS                                                                                                                                                                                                                                                                                                                                     | MLC1-NS | MLC2-NS | MLC4-NS | MLC5-NS |
| Graduation                           | No                                                                                                                                                                                                                                                                                                                                           | No      | No      | No      | No      |
| Material                             | Polypropylene (tube and cap)                                                                                                                                                                                                                                                                                                                 |         |         |         |         |
| Certified RNase,<br>DNase,DNA and    |                                                                                                                                                                                                                                                                                                                                              |         |         |         |         |
| Pyrogen free                         | Yes                                                                                                                                                                                                                                                                                                                                          | Yes     | Yes     | Yes     | Yes     |
| Features                             | Lip seal closure, Half turn quick seal, anti-rotation lid and external thread. Star foot anti-rotation bottom, Self-standing style with conical bottom shape. Withstand temperatures to -196°C. CE Marked for storage of diagnostic samples in the EU. Compliant with IATA for shipping.                                                     |         |         |         |         |
| Production Standards<br>& Procedures | Production is GMP oriented. Fulfills the criteria of medical devices according to European Directive 42/93/ECC. MAXXLINE Cryo tubes are designed and manufactured in Germany in a clean room environment. Hygienic production is ensured by a sealed area. All produced of raw materials, compliant to applicable regulations and standards. |         |         |         |         |
| Packaging                            | 2x500 pcs. (tubes) and 1x1000 pcs. (caps) per case / non-sterile 4x250 pcs. (tubes) and 1x1000 pcs. (caps) per case / non-sterile                                                                                                                                                                                                            |         |         |         |         |