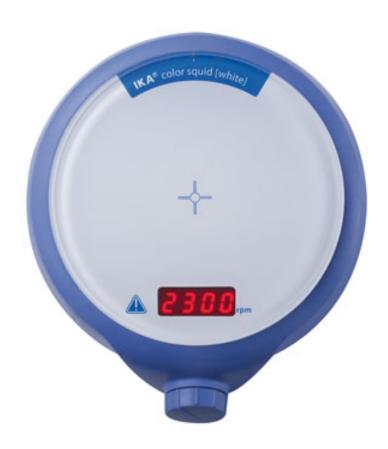

## color squid white

/// Data Sheet

Small magnetic stirrer with glass surface different motives.

- Digital speed display (LED)
- Electronically controlled motor for more capacity
- Higher speed range from 0 2.500 rpm
- Max. stirring quantity 1 I
- Outstanding chemical resistance due to glass top and synthetic bottom made of TPC-ET
- Recyclable materials

## **Technical Data**

| rediffical Bata                                        |                |
|--------------------------------------------------------|----------------|
| Number of stirring positions                           | 1              |
| Stirring quantity max. per stirring position (H2O) [I] | 1              |
| Motor rating output [W]                                | 2              |
| Direction of rotation                                  | right          |
| Speed display set-value                                | LED            |
| Speed control                                          | Turning knob   |
| Speed range [rpm]                                      | 0 - 2500       |
| Setting accuracy speed [rpm]                           | 50             |
| Stirring bar length max. [mm]                          | 30             |
| Set-up plate material                                  | glass          |
| Set-up plate dimensions [mm]                           | Ø 115          |
| Dimensions (W x H x D) [mm]                            | 145 x 45 x 160 |
| Weight [kg]                                            | 1.074          |
| Permissible ambient temperature [°C]                   | 5 - 40         |
| Permissible relative humidity [%]                      | 80             |
| Protection class according to DIN EN 60529             | IP 54          |
| Voltage [V]                                            | 100 - 240      |
| Frequency [Hz]                                         | 50/60          |
| Power input [W]                                        | 4              |
| DC Voltage [V=]                                        | 12             |
| Current consumption [mA]                               | 300            |