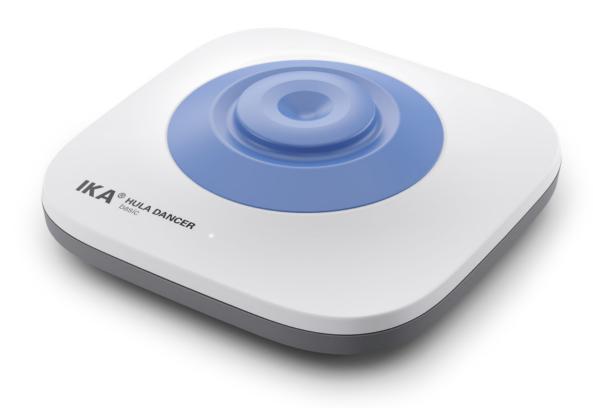

## **Hula Dancer basic**

/// Data Sheet

Hula Dancer basic is a powerful orbital shaker with robust housing for high stability. The device has a shaking diameter of 4.5 mm and allows a maximum load of 100g. Its speed is fixed at 2800 rpm.

## **Technical Data**

| Type of movement                                   | orbital        |  |
|----------------------------------------------------|----------------|--|
| Shaker diameter [mm]                               | 4.5            |  |
| Permissible shaking weight (incl. attachment) [kg] | 0.1            |  |
| Motor rating input [W]                             | 9.5            |  |
| Motor rating output [W]                            | 5              |  |
| Permissible ON time [%]                            | 100            |  |
| Speed fix [rpm]                                    | 2800           |  |
| Timer display                                      | none           |  |
| Touch function                                     | yes            |  |
| Dimensions (W x H x D) [mm]                        | 123 x 42 x 123 |  |
| Weight [kg]                                        | 0.7            |  |
| Permissible ambient temperature [°C]               | 5 - 40         |  |
| Permissible relative humidity [%]                  | 80             |  |
| Protection class according to DIN EN 60529         | IP 42          |  |
| Voltage [V]                                        | 100 - 240      |  |
| Frequency [Hz]                                     | 50/60          |  |
| Power input standby [W]                            | 0.7            |  |