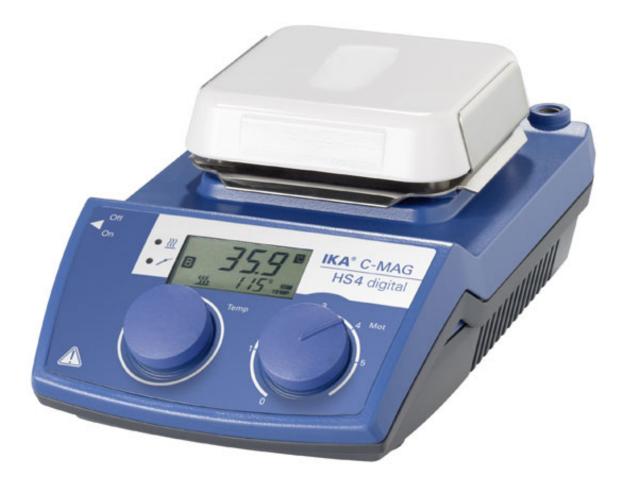

## **C-MAG HS 4 digital**

/// Data Sheet

Magnetic stirrer with heating and ceramic heating plate which offers excellent chemical resistance.

- Powerful motor for stirring quantities of up to 5 I (H2O)
- Simultaneous digital display of target and actual temperatures via LCD display
- Directly connection for a PT 1000 temperature sensor enable a precise temperature control (included in delivery)
- Control accuracy in medium +/- 0,5 K (in combination with PT 1000)
- Display of actual temperature value in medium with 0,1 K resolution when using PT 1000 temperature sensor
- 3 operating modes to choose (standard, safe, adjustment protection)

## **Technical Data**

| Number of stirring positions                           | 1               |
|--------------------------------------------------------|-----------------|
| Stirring quantity max. per stirring position (H2O) [I] | 5               |
| Motor rating output [W]                                | 1.5             |
| Direction of rotation                                  | left            |
| Speed control                                          | scale 0 - 6     |
| Speed range [rpm]                                      | 100 - 1500      |
| Stirring bar length max. [mm]                          | 30              |
| Heat output [W]                                        | 250             |
| Heating temperature range [°C]                         | 50 - 500        |
| Heat control                                           | stepless        |
| Heating rate heating plate [K/min]                     | 2.5             |
| Connection for ext. temperature sensor                 | PT1000          |
| Fixed safety circuit [°C]                              | 550             |
| Set-up plate material                                  | ceramic         |
| Set-up plate dimensions [mm]                           | 100 x 100       |
| Dimensions (W x H x D) [mm]                            | 150 x 105 x 260 |
| Weight [kg]                                            | 3.566           |
| Permissible ambient temperature [°C]                   | 5 - 40          |
| Permissible relative humidity [%]                      | 80              |
| Protection class according to DIN EN 60529             | IP 21           |
| Voltage [V]                                            | 230 / 120 / 100 |
| Frequency [Hz]                                         | 50/60           |
| Power input [W]                                        | 270             |